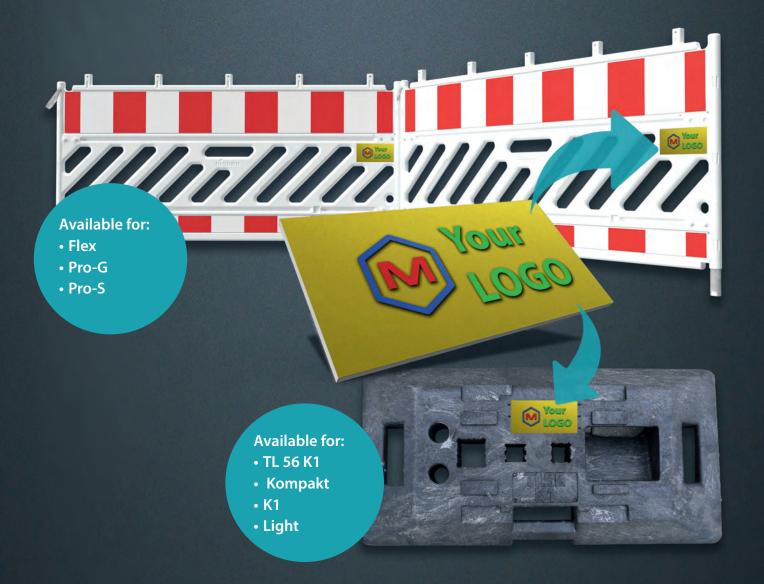

## PRINTED INDIVIDUALLY

Design the front of your identification plate according to your requirements.

## **FACTORY MOUNTED**

Your identification plate will be inserted into the designated advertising field of the safety barrier or base plate by Nissen.

## **PROOF OF OWNERSHIP**

Benefit from a clear proof of ownership and eye-catching advertising.

Hard foam identification plate available for:

- Safety barriers: Ref. No. **082 650** / 220 x 110 x 3 mm
- Base plates: Ref. No. **082 750 /** 150 x 75 x 3 mm